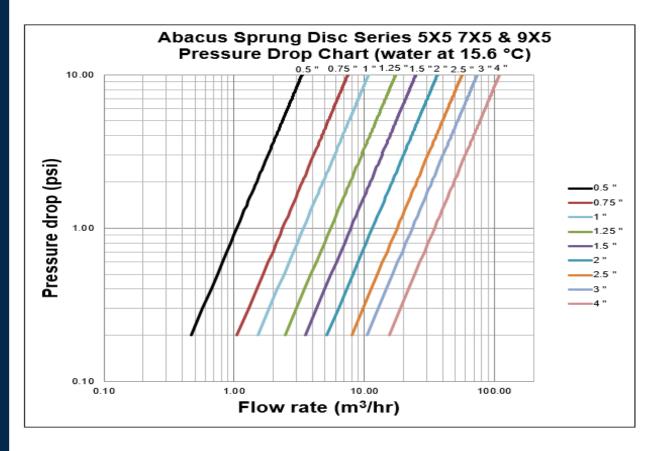

## SPRUNG DISC SERIES 5X5, 7X5 & 9X5 TYPE PRESSURE DROP CHART

| NPS(") | DN (mm) | K <sub>v</sub> | $C_v$ |
|--------|---------|----------------|-------|
| 0.5    | 15      | 4              | 5     |
| 0.75   | 20      | 9              | 10    |
| 1      | 25      | 13             | 15    |
| 1.25   | 32      | 21             | 25    |
| 1.5    | 40      | 30             | 35    |
| 2      | 50      | 44             | 52    |
| 2.5    | 65      | 68             | 80    |
| 3      | 80      | 89             | 104   |
| 4      | 100     | 132            | 155   |

 $K_v$ : the flow of water through a valve at 15.6°C in cubic metres per hour (m<sup>3</sup>/hr) with a pressure drop of 1 bar across the valve.  $C_v$ : the flow of water through a valve at 60°F in US gallons per minute (USgpm) with a pressure drop of 1 psi across the valve. Advice and assistance provided without charge is given in good faith but without responsibility.